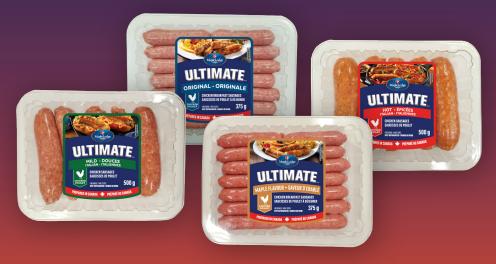

## SAVE \$2

on the purchase of any one (1) package of Maple Lodge Farms<sup>®</sup> ULTIMATE<sup>™</sup> Chicken sausage products.

To the Dealer: Upon presentation of this coupon by your customer toward the purchase of the specified product, Maple Lodge Farms Ltd. will reimburse you the face value of the coupon plus regular handling. Application for redemption on any other basis may constitute fraud. Invoices showing purchases of sufficient stock (in previous 90 days) to cover all coupons submitted for redemption must be submitted on request. Failure to do so will, at our option, void those coupons. Coupons will not be honoured and will be void if presented through outside agencies, brokers and others who are not retail distributors of our merchandise unless specifically authorized by us to present coupons for redemption. When submitted for redemption, this coupon becomes our property. Cash value 1/10c. For redemption, mail to: Maple Lodge Farms Ltd., PO Box 31000, Scarborough, ON MIR OE7. To the Consumer: PRESENT THIS COUPON AT TIME OF PURCHASE TO THE DEALER. You may pay sales tax. Limit one coupon per purchase per person, and may not be combined with any other offer. Not redeemable for cash. Facsimiles prohibited. **EXPIRY DATE: December 31st**, **2023.**